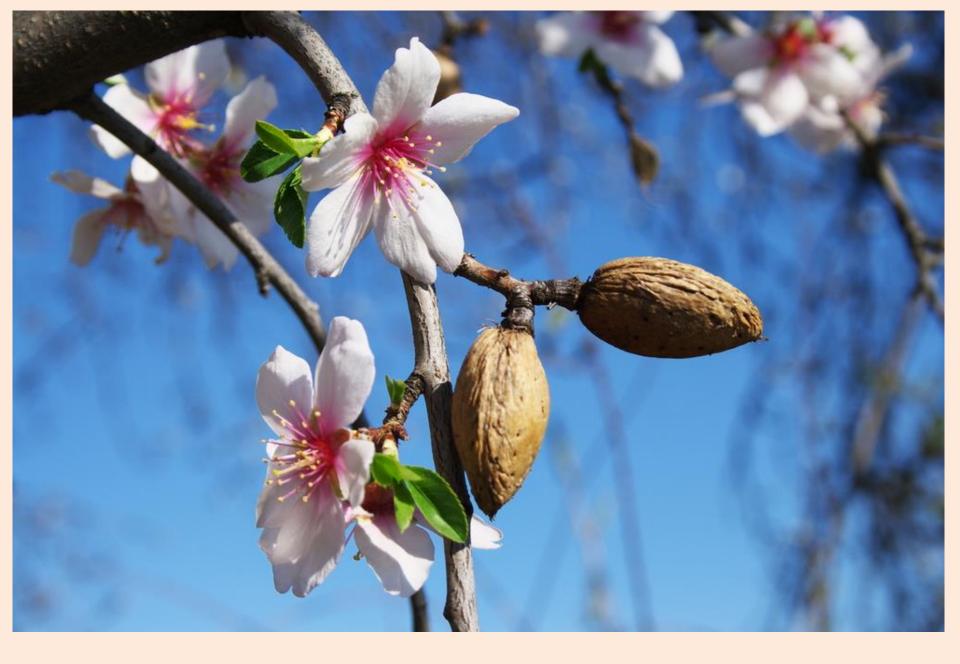

# Nuts 1- Almond

Almond blossom

Almond blossom

Almond Blossom on bitter almond tree