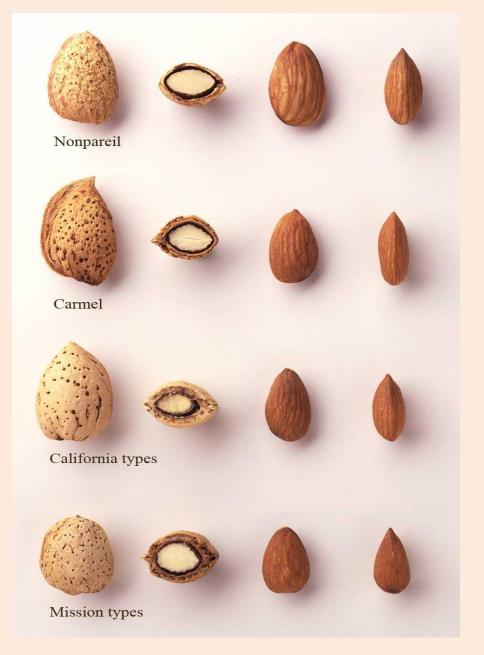

# Nuts 1- Almond



Almond blossom



Almond blossom



Almond Blossom on bitter almond tree



#### almond fruit & flower



#### almond fruit & flower



#### Almond tree



Almond grove



#### Almond tree



# almond green fruit



# Almond fruit



#### Almond fruit



#### Almonds on the Tree



Growing Almonds



#### Almond tree branch



#### Green almonds



#### Green almonds



#### Almond fruit



#### Almond crushing machine



#### Almond cracker



#### almonds with shell



#### almonds with shell



#### Almond fruit





# Almond fruit products



Almond fruit products



Almond fruit products "salad"



# Almond fruit products "milk"



## Brittleby's Corner Almond fruit products "milk"



#### Almond fruit products "bagging"



#### Some Common Almond Varieties

# 2- Pistachio



# Pistachio seedlings



#### **Pistachio trees**



# Pistachio fruits



### Pistachio fruits







A Cluster of pistachio ready for harvesting



## Multiple Clusters of pistachios ready for harvesting



Pistachio tree





#### Chinese Pistachio fruits



Pistachio fruits "Drawing"





#### Fresh Pistachio fruits



## Pistachio fruits cv. Fandoghi











Pistachio fruits "green kernel"



## Pistachio fruits "green kernel"



## Pistachio fruits "yellow kernel"



## Pistachio bagging



#### **Pistachio bagging**

# 3- Walnut



## Walnut green fruits



## Walnut green fruits



## Walnut ripen fruit



## Walnut fruit



Walnut fruit



## Walnut fruits



## Walnut fruits



#### Walnut fruits



## Nut simple cracker